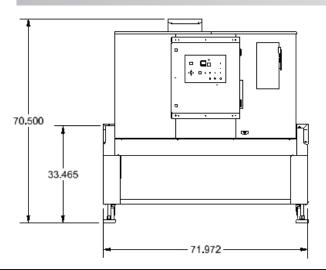

## T-2816-64 PRODUCTION SHRINK TUNNEL

Chamber Dimensions: 28" W x 16" H x 64" L

Standard Features:

- •Varilocety Variable Frequency Drive Blower Motor
- Surround Air Flow Design
- Kool-Touch Exterior Surface
- Adjustable Baffles on Side Walls
- Easy Access Control Panel
- Solid State Digital Temperature Control
- Power Switching with Solid State Relays
- Cool Down Cycle
- Emergency Safety Circuits
- Heavy Duty Welded Frame with Locking Casters